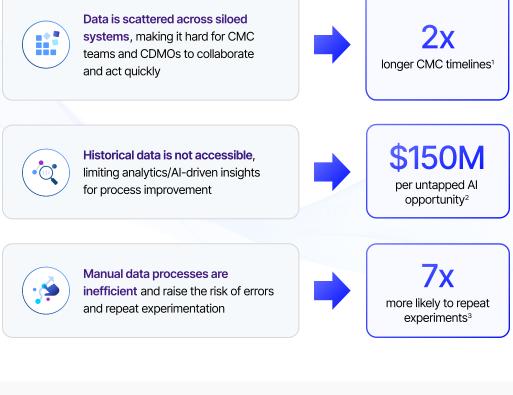

# Fragmented data is stalling CMC

### References

2

- nces
- Estimates from two large biopharma organizations

  Accenture, "Biopharma Can Reduce the Cost of Bringing A Treatment to Market by More Than US\$1 Billion, According to Accenture Report," October 26, 2021,
- https://newsroom.accenture.com/news/2021/biopharma-can-reduce-the-cost-of-bringing-a-treatment-to-market-by-more-than-us-1-billion-according-to-accenture-report

  AWS & TetraScience: 500 Pharma Executives Research Survey, 2022,
  https://www.tetrascience.com/research-report/aws-tetrascience-500-pharma-executives-research-survey